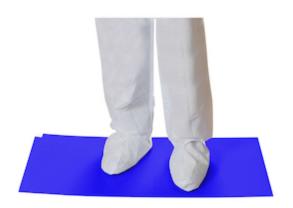

## CleanTeam®

30-Layer Contamination Control Mat - 36" x 36" -Blue

- Superior quality
- Numbered tabs
- Adhesive coating
- Multi-layered construction. (0.050 mm per layer)
- 8 packs per case