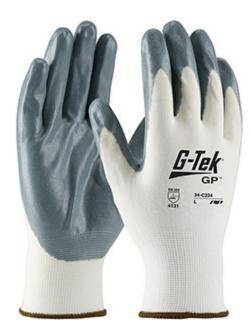

### G-Tek®

### Seamless Knit Nylon Glove with Nitrile Coated Foam Grip on Palm & Fingers

- Seamless one-piece nylon shell offers increased comfort, finger dexterity and breathability
- Foam Nitrile coatings are breathable and durable, designed with a cell structure that disperse fluids on contact for an improved grip
- Washable, resistant to chemicals, water, and ultraviolet light
- Knit Wrist helps prevent dirt and debris from entering the glove
- Color coded hems for easy size identification

## **Applications**

- Secure Dry Grip and Oil Resistant
- Handling and Assembly of Parts and Materials
- Equipment Maintenance and Repair
- Parts Cleaning
- Fastening and Anchoring