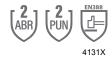

#### **Performance Data**

| ANSI Abrasion Level | 2     |
|---------------------|-------|
| ANSI Puncture Level | 2     |
| ANSI Impact Level   |       |
| EN 388              | 4131X |
| EN 407              |       |