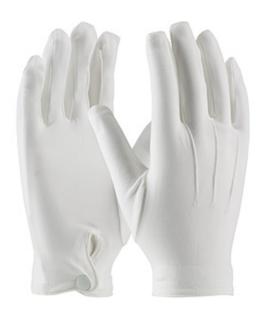

### Cabaret™

100% Stretch Nylon Dress Glove with Raised Stitching on Back - Snap Closure

- Constructed in full fashion pattern with fourchettes and set-in thumbs for a tailored fit
- Three lines of raised stitching on back
- Snap cuff closure for better fit

## **Applications**

- Formal Occasions
- Hotels
- Restaurants
- **General Catering**