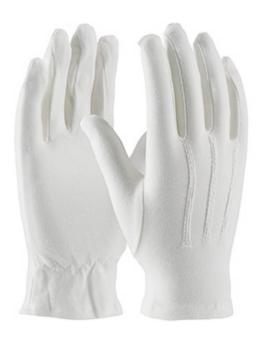

## Cabaret™

100% Cotton Dress Glove with Raised Stitching on Back - Open Cuff

- Constructed in full fashion pattern with fourchettes and set-in thumbs for a tailored fit
- Three lines of raised stitching on back
- Open cuff allows for easy on and off

## **Applications**

- Formal Occasions
- Hotels
- Restaurants

### **Technical Data**

| Color                | White                                             |
|----------------------|---------------------------------------------------|
| Sizes Available      | S - XL                                            |
| Packaging            | Bulk Pack                                         |
| Packed               | 25/Case                                           |
| Case Dimensions (cm) | 50.00 x 25.00 x 36.00                             |
| Case Weight (kg)     | 9.00                                              |
| Country of Origin    | Bangladesh                                        |
| Liner Material       | Cotton                                            |
| Cuff                 | Open                                              |
| Palm                 | Standard                                          |
| Stitching            | Raised                                            |
| Construction         |                                                   |
| Certifications       | TAA Compliant                                     |
| Product Circularity  | Recycled via Terracycle<br>Reusable / Launderable |