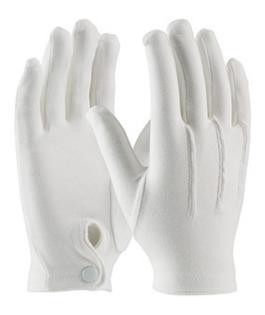

### Cabaret™

100% Cotton Dress Glove with Raised Stitching on Back - Snap Closure

- Constructed in full fashion pattern with fourchettes and set-in thumbs for a tailored fit
- Three lines of raised stitching on back
- Snap cuff closure for better fit