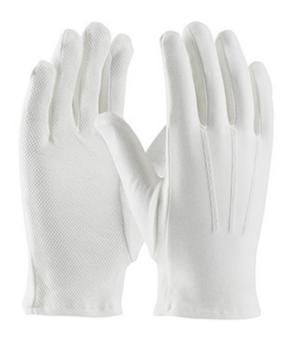

## Cabaret™

100% Cotton Dress Glove, Dotted Palm with Raised Stitching on Back - Open Cuff

- Constructed in full fashion pattern with fourchettes and set-in thumbs for a tailored fit
- Three lines of raised stitching on back
- Open cuff allows for easy on and off
- Dotted palm for an enhanced grip

## **Technical Data**

| Color                | White                                             |
|----------------------|---------------------------------------------------|
| Sizes Available      | S - XL                                            |
| Packaging            | Bulk Pack                                         |
| Packed               | 25/Case                                           |
| Case Dimensions (cm) | 51.00 x 27.00 x 37.00                             |
| Case Weight (kg)     | 11.25                                             |
| Country of Origin    | Bangladesh                                        |
| Liner Material       | Cotton                                            |
| Cuff                 | Open                                              |
| Palm                 | Plastic Dotted                                    |
| Stitching            | Raised                                            |
| Construction         |                                                   |
| Certifications       | TAA Compliant                                     |
| Product Circularity  | Recycled via Terracycle<br>Reusable / Launderable |