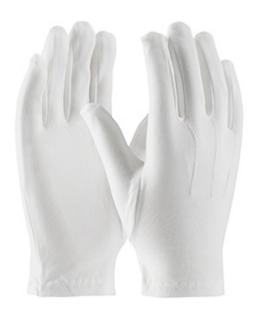

### Cabaret™

100% Stretch Nylon Dress Glove with Raised Stitching on Back - Open Cuff

- Constructed in full fashion pattern with fourchettes and set-in thumbs for a tailored fit
- Three lines of raised stitching on back
- Open cuff allows for easy on and off
- Ladies' size for true fit on female hands