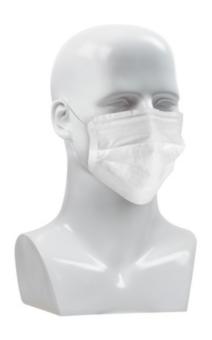

#### CleanTeam®

### Disposable Face Mask

- Versatile general purpose material
- Hypoallergenic
- Splash resistant
- PFE (Particle Filtration Efficiency) > 99% (for 3-ply)
- BFE (Bacteria Filtration Efficiency) > 99% (for 3-ply)
- Soft knitted earloop and headloop
- ISO 6 Class 1000