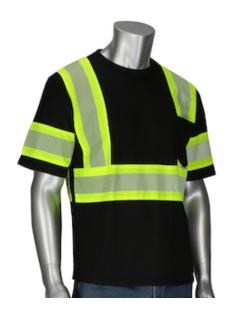

### ANSI Type 0 Class 1 Short Sleeve T-Shirt

- ANSI/ISEA 107 Class 1
- Lightweight, high performance 2-Layer breathable moisture removal fabric that keep wearer drier, cooler and more comfortable
- Inner layer wicks moisture away from skin and transports to outer layer where moisture evaporates
- Resists odor and damaging ultraviolet radiation
- Breathable & flexible segmented reflective tape
- 1 chest pocket
- Black color helps hide dirt