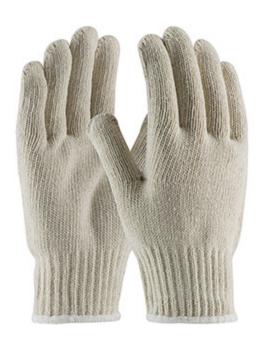

## Extra Heavy Weight Seamless Knit Cotton/Polyester Glove - Natural

- Seamless cotton/polyester knit shell is comfortable and flexible
- Knit Wrist helps prevent dirt and debris from entering the glove
- Reversible design allows replacing one glove at a time, rather than
- Can be used as a glove liner
- Small size fits ladies well
- Complies with FDA food handling requirements 21 CFR, Part 177