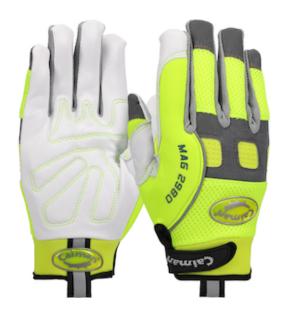

## Caiman® MAG™

Multi-Activity Glove with White Goat Grain Leather Padded Palm and Hi-Vis Yellow AirMesh™ Back

- Tough yet supple genuine goat grain leather palm
- · Internal padded palm for extra comfort and snug fit
- AirMesh™ ultra-breathable fabric back provides ultimate comfort & support
- Hi-Vis yellow lime back with reflective material for maximum visibility
- Neoprene knuckle support
- Pinch'd-Tip<sup>™</sup> fingers for maximum sensitivity