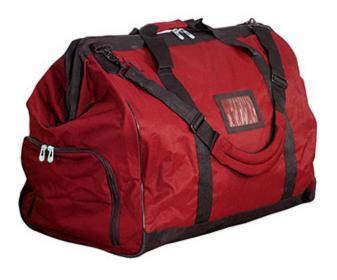

#### Gear Bag

- U-shaped metal stays on the top of the bag to help keep the bag open for quick and easy access
- Extra-heavy tarp-style bottom with five raised cleats provide superior abrasion resistance to prolong bag life and help keep gear dry
- Adjustable contoured padded shoulder strap provides comfort and keeps bag in postion when carried
- 2" wide strapping supports extra weight
- Separate interior pocket is ideal for storing SCBA mask, helmet, or wet gear
- Exterior pocket for accessories
- · Additional interior pass-through pocket for equipment stowage