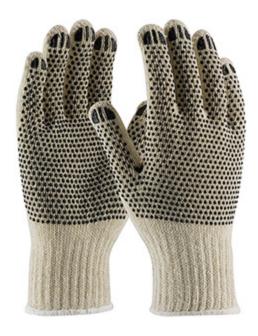

## PIP®

Regular Weight Seamless Knit Cotton/Polyester Glove with PVC Dotted Grip - Double-Sided

- Seamless knit shell is comfortable and flexible
- Double-sided PVC dots provide enhanced grip and extra cut and
- Knit Wrist helps prevent dirt and debris from entering the glove
- This style is stocked in sizes XS, S, L and XL... no Medium.

# **Applications**

- **Enhanced Grip**
- Warehousing and Package Handling
- **Construction Applications**
- General Assembly
- Light Duty General Work

## **Technical Data**

| Color                | Natural                                        |
|----------------------|------------------------------------------------|
| Sizes Available      | XS, S & L                                      |
| Packaging            | Bulk Pack                                      |
| Packed               | 20/Case                                        |
| Case Dimensions (cm) | 27.00 x 48.00 x 58.00                          |
| Case Weight (kg)     | 21.00                                          |
| Country of Origin    | China                                          |
| Liner Material       | Cotton, Polyester                              |
| Coating              | PVC                                            |
| Coating Color        | Black                                          |
| Grip                 | Dot                                            |
| Gauge                | 7                                              |
| Cuff                 | Knit Wrist                                     |
| Impact Protection    |                                                |
| Construction         | Coated Seamless Knit                           |
| Certifications       |                                                |
| Product Circularity  | Recycled via Terracycle Reusable / Launderable |