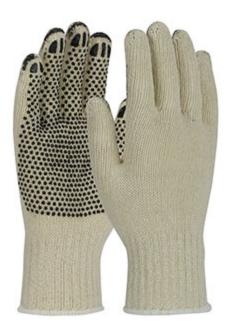

### PIP®

Heavy Weight Seamless Knit Cotton/Polyester Glove with PVC Dotted Grip - Coated Fingertips

- Seamless knit shell is comfortable and flexible
- Knit Wrist helps prevent dirt and debris from entering the glove
- Single-sided PVC dots provide enhanced grip and extra cut and abrasion resistance
- Coated finger tips extend glove life, increase abrasion resistance and durability in a high-wear area

## **Applications**

- **Enhanced Grip**
- Warehousing and Package Handling
- **Construction Applications**
- General Assembly
- Light Duty General Work

#### **Technical Data**

| Color                | Natural                                           |
|----------------------|---------------------------------------------------|
| Sizes Available      | S & L                                             |
| Packaging            | Bulk Pack                                         |
| Packed               | 25/Case                                           |
| Case Dimensions (cm) | 60.00 x 27.00 x 58.00                             |
| Case Weight (kg)     | 21.00                                             |
| Country of Origin    | China                                             |
| Liner Material       | Cotton, Polyester                                 |
| Coating              | PVC                                               |
| Coating Color        | Black                                             |
| Coating Coverage     | One Side                                          |
| Grip                 | Dot                                               |
| Gauge                | 7                                                 |
| Cuff                 | Knit Wrist                                        |
| Impact Protection    |                                                   |
| Construction         | Coated Seamless Knit                              |
| Certifications       |                                                   |
| Product Circularity  | Recycled via Terracycle<br>Reusable / Launderable |