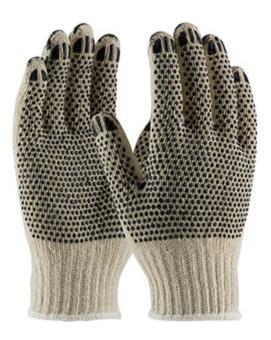

## PIP®

Heavy Weight Seamless Knit Cotton/Polyester Glove with PVC Dotted Grip - Double-Sided w/ **Coated Fingertips** 

- Seamless knit shell is comfortable and flexible
- Knit Wrist helps prevent dirt and debris from entering the glove
- Double-sided PVC dots provide enhanced grip and extra cut and abrasion resistance
- Coated finger tips extend glove life, increase abrasion resistance and durability in a high-wear area

### **Technical Data**

| Color                | Natural                                           |  |
|----------------------|---------------------------------------------------|--|
| Sizes Available      | S & L                                             |  |
| Packaging            | Bulk Pack                                         |  |
| Packed               | 25/Case                                           |  |
| Case Dimensions (cm) | 60.00 x 27.00 x 62.00                             |  |
| Case Weight (kg)     | 26.00                                             |  |
| Country of Origin    | China                                             |  |
| Liner Material       | Cotton, Polyester                                 |  |
| Coating              | PVC                                               |  |
| Coating Color        | Black                                             |  |
| Grip                 | Dot                                               |  |
| Gauge                | 7                                                 |  |
| Cuff                 | Knit Wrist                                        |  |
| Impact Protection    |                                                   |  |
| Construction         | Coated Seamless Knit                              |  |
| Certifications       |                                                   |  |
| Product Circularity  | Recycled via Terracycle<br>Reusable / Launderable |  |