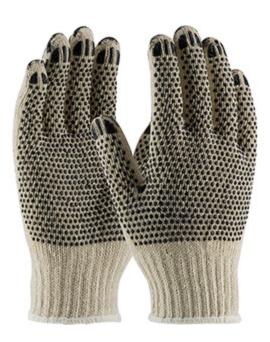

## PIP®

Heavy Weight Seamless Knit Cotton/Polyester Glove with PVC Dotted Grip - Double-Sided w/ **Coated Fingertips** 

- Seamless knit shell is comfortable and flexible
- Knit Wrist helps prevent dirt and debris from entering the glove
- Double-sided PVC dots provide enhanced grip and extra cut and abrasion resistance
- Coated finger tips extend glove life, increase abrasion resistance and durability in a high-wear area

# **Applications**

- **Enhanced Grip**
- Warehousing and Package Handling
- **Construction Applications**
- General Assembly
- Light Duty General Work

### **Technical Data**

| Color                | Natural                                           |
|----------------------|---------------------------------------------------|
| Sizes Available      | S & L                                             |
| Packaging            | Bulk Pack                                         |
| Packed               | 25/Case                                           |
| Case Dimensions (cm) | 60.00 x 27.00 x 62.00                             |
| Case Weight (kg)     | 26.00                                             |
| Country of Origin    | China                                             |
| Liner Material       | Cotton, Polyester                                 |
| Coating              | PVC                                               |
| Coating Color        | Black                                             |
| Grip                 | Dot                                               |
| Gauge                | 7                                                 |
| Cuff                 | Knit Wrist                                        |
| Impact Protection    |                                                   |
| Construction         | Coated Seamless Knit                              |
| Certifications       |                                                   |
| Product Circularity  | Recycled via Terracycle<br>Reusable / Launderable |