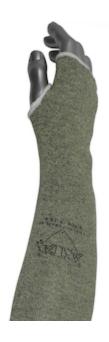

# Kut Gard®

Single-Ply ATA® Hide-Away™ Blended Sleeve with Thumb Hole

- ATA® HideAway™ sleeve is lightweight and still offers good cut
- HideAway™ color helps to hide dirt and keep sleeves looking newer
- Integrated thumb hole allows protection all the way to the knuckle without sacrificing dexterity
- Lightweight, seamless construction for a soft and comfortable feel
- Launderable for extended life and to reduce replacement costs
- Made in the USA