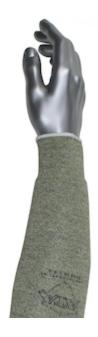

# SPECIFICATION SHEET STYLE: MSATA/HA

- ATA® HideAway™ sleeve is lightweight and still offers good cut protection
- HideAway™ color helps to hide dirt and keep sleeves looking newer
- Lightweight, seamless construction for a soft and comfortable feel
- Launderable for extended life and to reduce replacement costs
- Made in the USA

# **Applications**

- High Cut Protection and Performance
- **Machine Operations**
- Metal Fabrication
- Plastic Molding

#### **Technical Data**

| Color                | Green                                             |
|----------------------|---------------------------------------------------|
| Sizes Available      | 18"                                               |
| Packaging            | Bulk Pack                                         |
| Packed               | 144/Case                                          |
| Case Dimensions (cm) | 50.80 x 43.18 x 30.48                             |
| Case Weight (kg)     | 9.53                                              |
| Country of Origin    | United States                                     |
| Liner Material       | ATA Fiber Technology, Hide-<br>Away               |
| Top of Arm           | Elastic Cuff                                      |
| Ply                  | Single-Ply                                        |
| Lining               |                                                   |
| Construction         | Seamless Knit                                     |
| Certifications       | TAA Compliant                                     |
| Product Circularity  | Recycled via Terracycle<br>Reusable / Launderable |