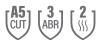

## **Performance Data**

| Cut Level                       | A5 |
|---------------------------------|----|
| ANSI Abrasion Level             | 3  |
| ANSI Puncture Level             |    |
| ANSI Impact Level               |    |
| ANSI Contact Heat Level         | 2  |
| EN 388                          |    |
| ASTM F1358 Vertical Flame Level |    |
| EN 407                          |    |