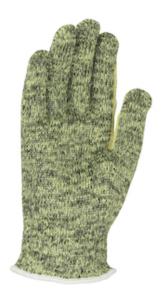

## Kut Gard®

Seamless Knit ATA® Hide-Away™ Blended Glove -**Heavy Weight** 

- ATA® HideAway™ blend of cut resistant fibers offers good cut and abrasion resistance for durability in heavy duty jobs
- HideAway™ fibers hide dirt and grime allowing longer time between laundering to help increase glove life
- Reinforced thumb crotch for extended glove life, enhanced comfort, increased abrasion resistance and added durability in a high-wear
- Seamless knit construction protects hands without sacrificing comfort or dexterity
- Made in the USA