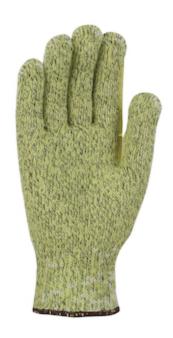

## Kut Gard®

### Seamless Knit ATA® / Aramid Blended Glove -**Heavy Weight**

- ATA® Technology blend provides excellent cut protection and outstanding wearer comfort
- Seamless knit construction protects hands without sacrificing comfort or dexterity
- Reinforced thumb crotch for extended glove life, enhanced comfort, increased abrasion resistance and added durability in a high-wear
- Made in the USA

#### **Technical Data**

| Color                             | Yellow                       |
|-----------------------------------|------------------------------|
| Sizes Available                   | XS-XL                        |
| Packaging                         | Bulk Pack                    |
| Packed                            | 6/Case                       |
| Case Dimensions (cm)              | 50.80 x 35.56 x 27.94        |
| Case Weight (kg)                  | 18.94                        |
| Country of Origin                 | United States                |
| Liner Material                    | ATA Fiber Technology, Aramid |
|                                   |                              |
| Coating                           | Uncoated                     |
| Coating<br>Gauge                  | Uncoated<br>7                |
|                                   |                              |
| Gauge                             | 7                            |
| Gauge<br>Cuff                     | 7                            |
| Gauge<br>Cuff<br>Hide             | 7                            |
| Gauge Cuff Hide Impact Protection | 7 Knit Wrist                 |