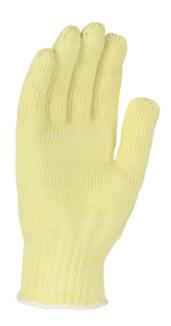

### Kut Gard®

### Seamless Knit ATA® / Aramid Blended Glove -**Heavy Weight**

- ATA® Technology blend provides excellent cut protection and outstanding wearer comfort
- Seamless knit construction protects hands without sacrificing comfort or dexterity
- Reinforced thumb crotch for extended glove life, enhanced comfort, increased abrasion resistance and added durability in a high-wear area
- Made in the USA

## **Applications**

- Cut Resistance with Light Heat Protection
- **Automotive Applications**
- **Glass Operations**

#### **Technical Data**

| Color                | Yellow                       |
|----------------------|------------------------------|
| Sizes Available      | S-XL                         |
| Packaging            | Bulk Pack                    |
| Packed               | 12/Case                      |
| Case Dimensions (cm) | 50.80 x 43.18 x 30.48        |
| Case Weight (kg)     | 17.33                        |
| Country of Origin    | United States                |
| Liner Material       | ATA Fiber Technology, Aramid |
| Coating              | Uncoated                     |
| Gauge                | 7                            |
| Cuff                 | Knit Wrist                   |
| Hide                 |                              |
| Impact Protection    |                              |
| Construction         | Seamless Knit                |
| Certifications       | TAA Compliant                |
| Product Circularity  | Reusable / Launderable       |
|                      | Recycled via Terracycle      |