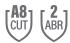

### **Performance Data**

| Cut Level                       | A8 |
|---------------------------------|----|
| ANSI Abrasion Level             | 2  |
| ANSI Puncture Level             |    |
| ANSI Impact Level               |    |
| ANSI Contact Heat Level         |    |
| EN 388                          |    |
| ASTM F1358 Vertical Flame Level |    |
| EN 407                          |    |