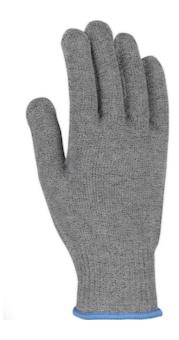

## Seamless Knit HPPE / Stainless Steel Blended Glove - Medium Weight

- A blend of ultra high performance fibers and steel to help protect against the cuts and lacerations common in food processing
- Antimicrobial fibers are food safe and helps to prevent odors and bacterial growth for longer wear between laundering
- Compliant with FDA 21 CFR 177.2800 and approved for direct food
- Claw Cover gloves stand up to multiple wear cycles with proper laundering, using moderate temperatures (up to 160o F) in washing and drying
- Made in the USA