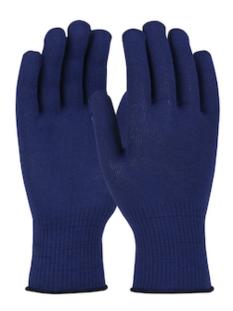

# Seamless Knit Filament Polyester Glove - Light Weight

- Made from 100% filament polyester, these low lint gloves protect the product or parts being handled from lint, dirt and other contaminants
- Light weight, conforming fit maximizes wearer comfort
- Excellent thermal properties to help keep hands warm when worn as a liner under other gloves
- Ideal for use where low lint properties are desired
- Made in the USA