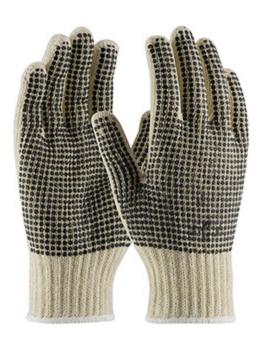

## Seamless Knit Cotton / Polyester Glove with Double-Sided PVC Dot Grip - 7 Gauge

- Seamless knit shell is comfortable and flexible
- Knit Wrist helps prevent dirt and debris from entering the glove
- Double-sided PVC dots provide enhanced grip and extra cut and abrasion resistance
- Small size fits ladies well

# **Applications**

- **Enhanced Grip**
- Warehousing and Package Handling
- **Construction Applications**
- General Assembly
- Light Duty General Work

## **Technical Data**

| Color                | Natural                                           |  |
|----------------------|---------------------------------------------------|--|
| Sizes Available      | XS, S, M & L                                      |  |
| Packaging            | Bulk Pack                                         |  |
| Packed               | 20/Case                                           |  |
| Case Dimensions (cm) | 48.00 x 26.00 x 58.00                             |  |
| Case Weight (kg)     | 18.50                                             |  |
| Country of Origin    | United States                                     |  |
| Liner Material       | Cotton, Polyester                                 |  |
| Coating              | PVC                                               |  |
| Coating Color        | Black                                             |  |
| Grip                 | Dot                                               |  |
| Gauge                | 7                                                 |  |
| Cuff                 | Knit Wrist                                        |  |
| Impact Protection    |                                                   |  |
| Construction         | Coated Seamless Knit                              |  |
| Certifications       | TAA Compliant                                     |  |
| Product Circularity  | Reusable / Launderable<br>Recycled via Terracycle |  |