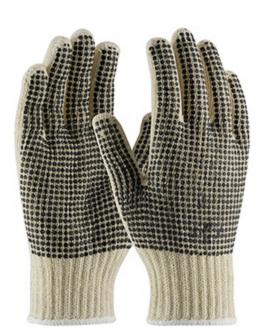

### Seamless Knit Cotton / Polyester Glove with Double-Sided PVC Dot Grip - 7 Gauge

- Seamless knit shell is comfortable and flexible
- Knit Wrist helps prevent dirt and debris from entering the glove
- Double-sided PVC dots provide enhanced grip and extra cut and abrasion resistance
- Small size fits ladies well

# **Applications**

- **Enhanced Grip**
- Warehousing and Package Handling
- **Construction Applications**
- General Assembly
- Light Duty General Work

## **Technical Data**

| Color                | Natural                                           |
|----------------------|---------------------------------------------------|
| Sizes Available      | XS, S, M & L                                      |
| Packaging            | Bulk Pack                                         |
| Packed               | 20/Case                                           |
| Case Dimensions (cm) | 48.00 x 26.00 x 58.00                             |
| Case Weight (kg)     | 18.50                                             |
| Country of Origin    | United States                                     |
| Liner Material       | Cotton, Polyester                                 |
| Coating              | PVC                                               |
| Coating Color        | Black                                             |
| Grip                 | Dot                                               |
| Gauge                | 7                                                 |
| Cuff                 | Knit Wrist                                        |
| Impact Protection    |                                                   |
| Construction         | Coated Seamless Knit                              |
| Certifications       | TAA Compliant                                     |
| Product Circularity  | Reusable / Launderable<br>Recycled via Terracycle |