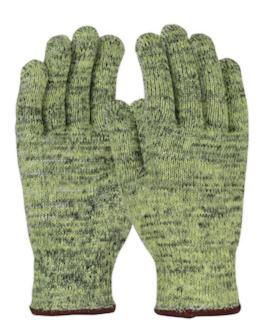

# SPECIFICATION SHEET STYLE: MATA501HA

### Kut Gard®

Seamless Knit ATA® Hide-Away™ / Aramid Blended Glove with Cotton/Polyester Plating -Heavy Weight

- ATA® HideAway™ blend of cut resistant fibers offers cut and abrasion resistance
- HideAway™ fibers hide dirt and grime allowing longer time between laundering to help increase glove life
- Cotton/Polyester plating maximizes comfort
- Seamless knit construction protects hands without sacrificing comfort or dexterity
- Knit Wrist helps prevent dirt and debris from entering the glove
- Can be used as gloves or glove liners

#### **Technical Data**

| Color                             | Yellow                                  |
|-----------------------------------|-----------------------------------------|
| Sizes Available                   | S-2XL                                   |
| Packaging                         | Bulk Pack                               |
| Packed                            | 6/Case                                  |
| Case Dimensions (cm)              | 50.80 x 35.56 x 27.94                   |
| Case Weight (kg)                  | 9.35                                    |
| Country of Origin                 | United States                           |
| Liner Material                    | Aramid, Cotton, Stainless Steel<br>Wire |
|                                   |                                         |
| Coating                           | Uncoated                                |
| Coating<br>Gauge                  | Uncoated<br>7                           |
|                                   |                                         |
| Gauge                             | 7                                       |
| Gauge<br>Cuff                     | 7                                       |
| Gauge<br>Cuff<br>Hide             | 7                                       |
| Gauge Cuff Hide Impact Protection | 7 Knit Wrist                            |