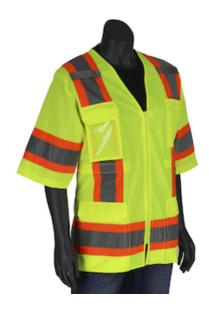

## PIP®

ANSI Type R Class 3 Women's Contoured Two-Tone Eleven Pocket Surveyors Vest with Solid Front and Mesh Back

- Designed and sized specifically for women
- Solid front and mesh back for breathability
- 2" two-tone tape for optimum visibility
- Adjustable waist for enhanced fit
- Zipper closure
- I.D. pocket and radio/cell pocket
- 1 chest pocket with 4 pen pockets
- 2 lower flap pockets
- 2 internal lower pockets
- 1 internal lower pen pocket
- · Mic tabs with reinforced stitching