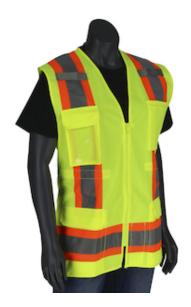

## PIP®

ANSI Type R Class 2 Women's Contoured Two-Tone Eleven Pocket Surveyors Vest with Solid Front and Mesh Back

- Designed and sized specifically for women
- Solid front and mesh back for breathability
- 2" two-tone tape for optimum visibility
- Adjustable waist for enhanced fit
- Zipper closure
- I.D. pocket and radio/cell pocket
- 1 chest pocket with 4 pen pockets
- 2 lower flap pockets
- 2 internal lower pockets
- 1 internal lower pen pocket
- · Mic tabs with reinforced stitching