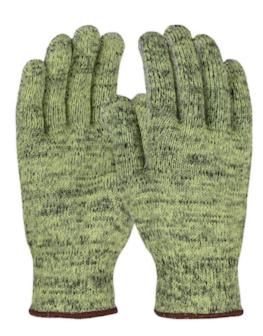

# SPECIFICATION SHEET STYLE: MATA502HA

### Kut Gard®

Seamless Knit ATA® Hide-Away™ / Aramid Blended Glove with Cotton/Polyester Plating -Heavy Weight

- ATA® HideAway™ blend of cut resistant fibers offers cut and abrasion resistance
- HideAway™ fibers hide dirt and grime allowing longer time between laundering to help increase glove life
- Cotton/Polyester plating maximizes comfort
- Seamless knit construction protects hands without sacrificing comfort or dexterity
- Knit Wrist helps prevent dirt and debris from entering the glove
- Can be used as gloves or glove liners

#### **Technical Data**

| Color                             | Yellow                                  |
|-----------------------------------|-----------------------------------------|
| Sizes Available                   | S-2XL                                   |
| Packaging                         | Bulk Pack                               |
| Packed                            | 6/Case                                  |
| Case Dimensions (cm)              | 50.80 x 35.56 x 27.94                   |
| Case Weight (kg)                  | 10.47                                   |
| Country of Origin                 | United States                           |
| Liner Material                    | Aramid, Cotton, Stainless Steel<br>Wire |
|                                   |                                         |
| Coating                           | Uncoated                                |
| Coating<br>Gauge                  | Uncoated<br>7                           |
|                                   |                                         |
| Gauge                             | 7                                       |
| Gauge<br>Cuff                     | 7                                       |
| Gauge<br>Cuff<br>Hide             | 7                                       |
| Gauge Cuff Hide Impact Protection | 7 Knit Wrist                            |