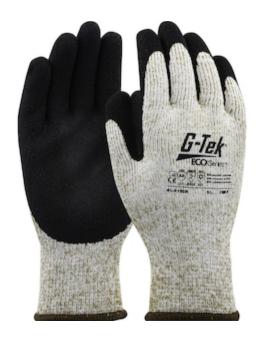

## G-Tek® ECO Series™

Seamless Knit Recycled Yarn / Acrylic Blended Glove with Latex MicroSurface Grip on Palm & **Fingers** 

- Seamless knit blended liner fibers made of 55% recycled polyester and acyrlic for comfort, finger dexterity and breathability
- Each pair is made from the equivalent of five (500 mL) P.E.T. water bottles which equates to 70g of CO2 emissions reduction per pair
- · Latex MicroSurface coatings are impermeable providing an elevated grip in dry and oily conditions, infused with thousands of tiny suction cup pockets that create a vacuum effect that dispenses fluids away
- Acrylic gloves provide economical cold weather protection
- Knit wrist helps prevent dirt and debris from entering the glove
- Excellent thermal insulation

### **Technical Data**

| Color                | Duarra                                                                           |
|----------------------|----------------------------------------------------------------------------------|
| Color                | Brown                                                                            |
| Sizes Available      | M-XXXL                                                                           |
| Packaging            | Bulk Pack                                                                        |
| Packed               | 6/Case                                                                           |
| Case Dimensions (cm) | 33.00 x 26.00 x 44.00                                                            |
| Case Weight (kg)     | 7.60                                                                             |
| Country of Origin    | China                                                                            |
| Liner Material       | Recycled Plastic, Acrylic                                                        |
| Lining               |                                                                                  |
| Cuff                 | Knit Wrist                                                                       |
| Hide                 |                                                                                  |
| Grade                |                                                                                  |
| Palm                 |                                                                                  |
| Back                 |                                                                                  |
| Thumb                |                                                                                  |
| Construction         | Coated Seamless Knit                                                             |
| Certifications       |                                                                                  |
| Product Circularity  | Reusable / Launderable<br>Contains Recycled Materials<br>Recycled via Terracycle |