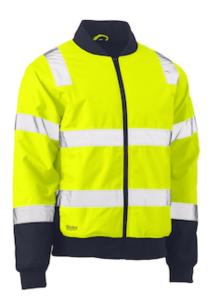

# ANSI Type R Class 3 Bomber Jacket with Built-In Padded Lining

- Durable waterproof 300D polyester shell with taped seams
- Quilted lining for extra warmth
- Zipper Closure
- 2" reflective tape
- Two waist hand warmer pockets and two pen pockets
- 50+ UPF Sun Protection

#### **Technical Data**

| Color                | Hi-Vis Yellow                  |
|----------------------|--------------------------------|
| Sizes Available      | S-4XL                          |
| Packaging            | Bagged Each                    |
| Packed               | 10/Case                        |
| Case Dimensions (cm) | 59.00 x 34.00 x 37.00          |
| Case Weight (kg)     | 9.50                           |
| Country of Origin    | China                          |
| Construction         | UV Protection, Water Resistant |
| Certifications       |                                |
| Product Circularity  | Reusable / Launderable         |