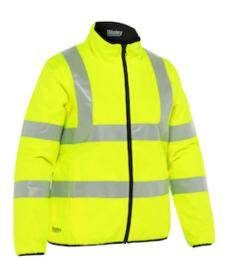

## ANSI Type R Class 3 Women's Contoured Reversible Puffer Jacket

- Durable waterproof 300D polyester oxford shell with PU coating
- Quilted with polyester wadding for added warmth
- Reversible to black
- Two front waist inseam pockets and two hand warmer pockets on reverse side
- 2" Reflective tape
- 50+ UPF Sun Protection

#### **Technical Data**

| Color                | Hi-Vis Yellow, Hi-Vis Orange                              |
|----------------------|-----------------------------------------------------------|
| Sizes Available      | S-3XL                                                     |
| Packaging            | Bagged Each                                               |
| Packed               | 10/Case                                                   |
| Case Dimensions (cm) | 60.00 x 38.00 x 28.00                                     |
| Case Weight (kg)     | 8.00                                                      |
| Country of Origin    | China                                                     |
| Construction         | Reversible, UV Protection, Water<br>Resistant, Womans Fit |
| Certifications       |                                                           |
| Product Circularity  | Reusable / Launderable                                    |