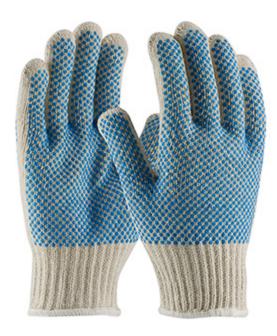

## PIP®

Seamless Knit Cotton / Polyester Glove with Double-Sided PVC Dense Dot Grip - 7 Gauge

- Seamless knit shell is comfortable and flexible
- Knit Wrist helps prevent dirt and debris from entering the glove
- Double-sided PVC dots provide enhanced grip and extra cut and abrasion resistance
- Small size fits ladies well

#### **Technical Data**

| Color                | Natural                                           |
|----------------------|---------------------------------------------------|
| Sizes Available      | L                                                 |
| Packaging            | Bulk Pack                                         |
| Packed               | 16/Case                                           |
| Case Dimensions (cm) | 50.80 x 50.80 x 40.64                             |
| Case Weight (kg)     | 20.41                                             |
| Country of Origin    | United States                                     |
| Liner Material       | Cotton, Polyester                                 |
| Coating              | PVC                                               |
| Coating Color        | Blue                                              |
| Grip                 | Dot                                               |
| Gauge                | 7                                                 |
| Cuff                 | Knit Wrist                                        |
| Impact Protection    |                                                   |
| Construction         | Coated Seamless Knit                              |
| Certifications       | TAA Compliant                                     |
| Product Circularity  | Reusable / Launderable<br>Recycled via Terracycle |