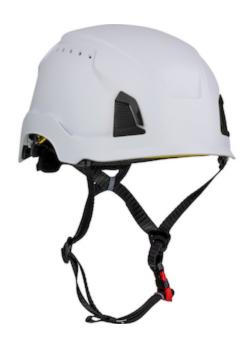

## Traverse™

Vented, Industrial Climbing Helmet with Mips® **Brain Protection System for Industrial Safety** Helmets, ABS Shell, EPS Foam Impact Liner, HDPE Suspension, Wheel Ratchet Adjustment and 4-Point Chin Strap

- Ultra lightweight shell made with ABS material provides superior
- Mips® (Multi-directional Impact Protection System) Brain Protection System for Industrial Safety Helmets is a low frictional layer designed to reduce rotational motion transferred to the head from angled impacts
- EPS foam impact liner helps absorb the forces of front, side, or rear
- Includes a 4-point cross-over chin strap with quick release buckle that is adjustable for a safe & secure fit
- Rugged non-slip adjustable SURE-LOCK wheel ratchet ensures proper suspension performance and effortless fit for all head sizes
- Inner suspension includes comfortable padding for above the brow line