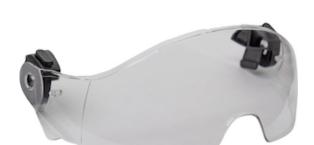

## Traverse™

## Safety Eyewear for Traverse™ Safety Helmet

- Traverse<sup>™</sup> eyewear with quick connect system included available in clear or smoke gray
- Passes ANSI Z87+
- Polycarbonate
- Anti-Scratch/Anti-Fog