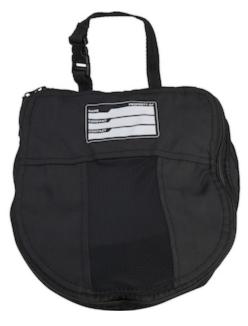

## **Traverse**<sup>™</sup> Deluxe Storage Bag for Traverse<sup>™</sup>

- Black nylon with mesh lining
- Full zipper closure
- Fully sewn in nylon handle with buckle clip
- Dedicated space to label bag with identification information