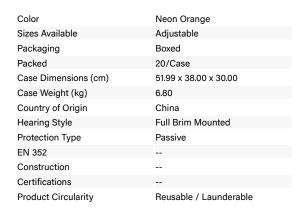

# SPECIFICATION SHEET STYLE: 263-V2FB

#### **Performance Data**

| NRR Rating (ANSI S3.19-1974) | 25    |
|------------------------------|-------|
| SNR Rating                   |       |
| SLC 80                       |       |
| SLC 80 Class                 | Class |

#### **Care Instructions**

Routinely wash with mild soap and water. Allow cushions to air dry.