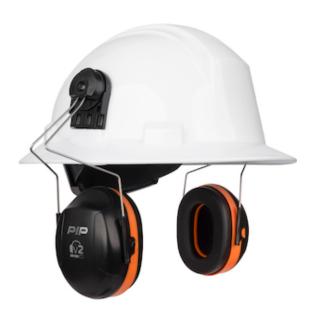

## v2<sup>™</sup>

### V2 Full Brim Mounted Passive Ear Muff - NRR 25

- · Length is easily adjustable to achieve a perfect fit
- Extra soft memory foam ear cushions conform to surface and head shape to ensure optimum wearer comfort
- 360° rotation for standby and resting positions
- Universal adaptor with slot for visor carrier
- Bright Color coding with v1™,v2™,v3™ noise protection indicator for easy selection and identification
- Replacement hygiene kits available separately