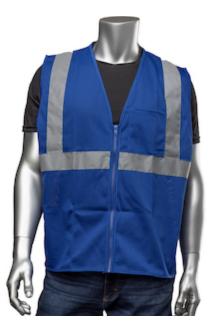

## **PIP®** Non-ANSI Enhanced Visibility Mesh Vest

- Breathable polyester mesh
- Zipper closure
- Silver reflective tape
- 1 external chest pocket
- 1 internal lower pocket

# **Technical Data**

| Color                | Blue                          |
|----------------------|-------------------------------|
| Sizes Available      | S-5X                          |
| Packaging            | Bagged Each                   |
| Packed               | 50/Case                       |
| Case Dimensions (cm) | 48.00 x 30.00 x 49.00         |
| Case Weight (kg)     | 15.50                         |
| Country of Origin    | China                         |
| Clothing Type        | Vests                         |
| Fabric               | Mesh                          |
| Reflective Type      | Silver                        |
| Reflective Width     |                               |
| Closure              | Zipper                        |
| Total Pockets        | 2                             |
| Pocket Type          | Chest Pocket, Internal Pocket |
| Construction         |                               |
| Certifications       |                               |
| Product Circularity  |                               |