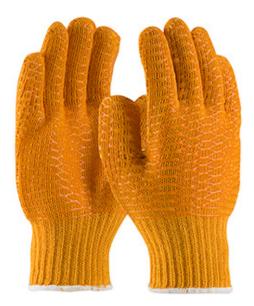

### PIP®

Seamless Knit Polyester Glove with Double-Sided PVC Honeycomb Criss-Cross Grip - Knit Wrist

- Seamless polyester knit shell is comfortable and flexible
- Polyester shell dries fast in wet applications
- Knit Wrist helps prevent dirt and debris from entering the glove
- Double-sided PVC "Honeycomb Criss-Cross" pattern provides enhanced grip and extra cut and abrasion resistance