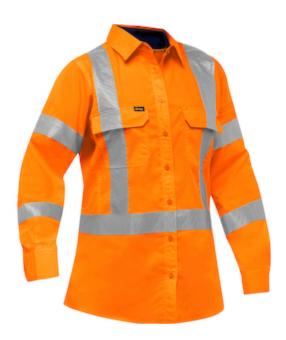

# Bisley®

ANSI Type R Class 3 and CSA Z96 X-Back Women's Long Sleeve Work Shirt with X-Airflow™

- ANSI/ISEA 107 Class 3
- CSA Z96
- Lightweight stretch ripstop fabric with permanent wicking
- Bisley X Airflow™ ventilation at multiple heat stress areas, including laser perforated self fabric panels on side of body and underarms
- Two chest pockets with touch tape closure
- 2" Perforated stretch reflective tape for better movement
- Two piece structured collar
- Two button adjustable sleeve cuff
- Designed and sized specifically for women
- Available in hi-vis yellow and hi-vis orange
- UPF 50+

#### **Technical Data**

| Color                | Hi-Vis Yellow, Hi-Vis Orange                |
|----------------------|---------------------------------------------|
| Sizes Available      | S-3XL                                       |
| Packaging            | Bagged Each                                 |
| Packed               | 20/Case                                     |
| Case Dimensions (cm) | 50.00 x 34.00 x 26.00                       |
| Case Weight (kg)     | 10.00                                       |
| Clothing Type        | Shirts                                      |
| Fabric               | Cotton, Polyester, Ripstop                  |
| Reflective Type      | Silver                                      |
| Closure              | Buttons                                     |
| Total Pockets        | 2                                           |
| Pocket Type          | Chest Pocket                                |
| Construction         | X-Back, Ripstop, Vented Back,<br>Womans Fit |
| Certifications       | TAA Compliant, CSA Z96<br>Compliant         |
| Product Circularity  | Reusable / Launderable                      |