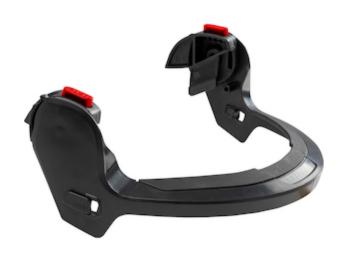

## Traverse™

Traverse™ Safety Helmet Face Shield Bracket with Quick Connect Clips

- Polycarbonate bracket with quick connect clips
- Attachment points are designed to fit only the Traverse<sup>™</sup> polycarbonate face shield (251-HP1491PF) and metal mesh face shield (251-HP1491MF)