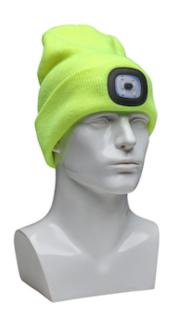

## PIP® Winter Beanie Cap with LED light

- 100% Acrylic Winter Beanie Hat
- LED light 300lm of power and rechargeable by USB
- Available in 3 different colors: Gray, Hi-Vis Orange and Hi-Vis Yellow
- Individually packaged

## **Technical Data**

| Color                | Gray, Hi-Vis Orange, Hi-Vis<br>Yellow |
|----------------------|---------------------------------------|
| Sizes Available      | OS                                    |
| Packaging            | Bagged Each                           |
| Packed               | 80/Case                               |
| Case Dimensions (cm) | 43.00 x 43.00 x 60.00                 |
| Case Weight (kg)     | 17.00                                 |
| Country of Origin    | China                                 |
| Fabric               | Acrylic                               |
| Warmth Level         | Warmest                               |
| Coverage             | Сар                                   |
| FR Properties        |                                       |
| Total Layers         | 2                                     |
| Construction         |                                       |
| Certifications       |                                       |
| Product Circularity  |                                       |