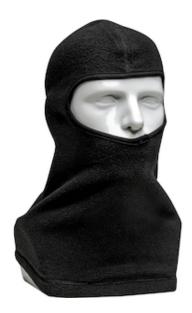

## PIP® Value Brushed Fleece Balaclava

- Protective brushed fleece helps cover ones face
- 100% Polyester Fleece 200 gsm
- Warmth in mild to extreme conditions
- Fit comfortably under hat, hard hat or safety helmet
- Flexible size to fit most heads
- Machine Washable

## **Technical Data**

| Color                | Black                 |
|----------------------|-----------------------|
| Sizes Available      | OSFM                  |
| Packaging            | Bagged Each           |
| Packed               | 100/Case              |
| Case Dimensions (cm) | 44.00 x 27.00 x 46.00 |
| Case Weight (kg)     | 6.70                  |
| Country of Origin    | China                 |
| Fabric               | Polyester             |
| Warmth Level         | Warmer                |
| Coverage             | Shoulder Length       |
| FR Properties        | Non-FR                |
| Total Layers         | Yes                   |
| Construction         |                       |
| Certifications       |                       |
| Product Circularity  |                       |