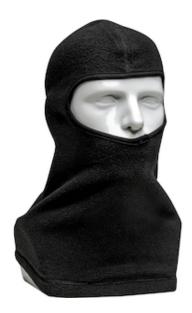

## PIP® Value Brushed Fleece Balaclava

- Protective brushed fleece helps cover ones face
- 100% Polyester Fleece 200 gsm
- Warmth in mild to extreme conditions
- Fit comfortably under hat, hard hat or safety helmet
- Flexible size to fit most heads
- Machine Washable

### **Technical Data**

| Color                | Black                 |
|----------------------|-----------------------|
| Sizes Available      | OSFM                  |
| Packaging            | Bagged Each           |
| Packed               | 100/Case              |
| Case Dimensions (cm) | 44.00 x 27.00 x 46.00 |
| Case Weight (kg)     | 6.70                  |
| Country of Origin    | China                 |
| Fabric               | Polyester             |
| Warmth Level         | Warmer                |
| Coverage             | Shoulder Length       |
| FR Properties        | Non-FR                |
| Total Layers         | Yes                   |
| Construction         |                       |
| Certifications       |                       |
| Product Circularity  |                       |