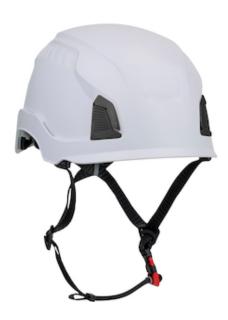

# Traverse™

Industrial Climbing Helmet, Type I, ABS Shell, EPS Foam Impact Liner, Wheel Ratchet Adjustment, with 4-Point Chin Strap

- Ultra-lightweight shell made with ABS material provides superior protection
- EPS foam impact liner helps absorb the forces of top-of-head, front, side, and rear impacts
- Includes an adjustable 4-point cross-over chin strap with quick release buckle for a safe and secure fit
- Rugged SURE-LOCK adjustable wheel ratchet ensures proper suspension performance and fit for all head sizes
- Inner suspension includes comfortable padding for above the brow
- Meets ANSI Z89.1-2014 Type I, Class E