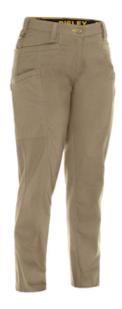

## Bisley®

Women's Stretch Ripstop Vented Work Pants with X-Airflow™ Ventilation

- · Women's fit
- Durable stretch ripstop fabric wicks moisture away from the skin, helping you to stay cool
- Laser perforated panels on side of the legs promote air circulation in high heat stress areas
- Straight waistband with inner elastic band for comfortable fit
- Reflective zip leg ventilation on both legs provides optimal visibility
- Double layered contoured knee for added durability
- Available in navy, tan and gray
- UPF 50+