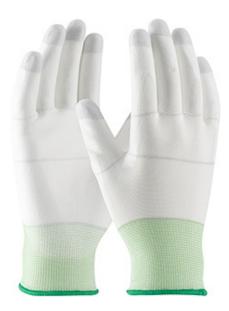

## CleanTeam®

Seamless Knit Nylon Clean Environment Glove with Polyurethane Coated Smooth Grip on Palm & Fingers

- Seamless nylon knit shell is comfortable and reduces hand fatigue
- Knit Wrist helps prevent dirt and debris from entering the glove
- Polyurethane coated palm and fingertips provides a secure grip in dry and slightly wet/oily conditions and offers high dexterity and tactile sensitivity
- · Low lint gloves knit from nylon filament yarns
- Provides superior comfort & dexterity
- Nylon yarns absorb perspiration and leave hands cool and comfortable
- Can be worn under disposable and other liquid-proof gloves
- · Color coded hems for easy size identification

#### **Technical Data**

| Color                | White                                             |
|----------------------|---------------------------------------------------|
| Sizes Available      | XS-2XL                                            |
| Packaging            | Pair Bagged Retail Ready                          |
| Packed               | 12/Case                                           |
| Case Dimensions (cm) | 58.00 x 27.00 x 25.00                             |
| Case Weight (kg)     | 4.30                                              |
| Country of Origin    | China                                             |
| Polymer              | Polyurethane                                      |
| Grip                 | Smooth                                            |
| Cuff                 | Knit Wrist                                        |
| Length               | 9"                                                |
| Powder               |                                                   |
| Thickness            |                                                   |
| Construction         | Seamless Knit, Coated Seamless<br>Knit, Low-Lint  |
| Certifications       | Silicone Free                                     |
| Product Circularity  | Recycled via Terracycle<br>Reusable / Launderable |