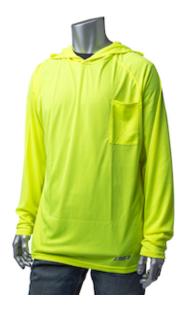

## Non-ANSI Quick Dry Hooded Long Sleeve T-Shirt

- Lightweight and breathable polyester material
- Quick dry polyester fabric keeps you dry and cool by pulling moisture to the fabric surface delivering fast-drying comfort
- Antimicrobial treatment to prevent against bacteria, mold and viruses
- Available in hi-vis yellow and hi-vis orange

## **Technical Data**

| Color                | Hi-Vis Orange, Hi-Vis Yellow |
|----------------------|------------------------------|
| Sizes Available      | XS-5XL                       |
| Packaging            | Bagged Each                  |
| Packed               | 50/Case                      |
| Case Dimensions (cm) | 50.00 x 35.00 x 40.00        |
| Case Weight (kg)     | 12.00                        |
| Country of Origin    | China                        |
| Clothing Type        | Shirts                       |
| Fabric               | Polyester                    |
| Reflective Width     |                              |
| Total Pockets        | Yes                          |
| Pocket Type          | Chest Pocket                 |
| Construction         | Antimicrobial, UV Protection |
| Certifications       |                              |
| Product Circularity  | Reusable / Launderable       |