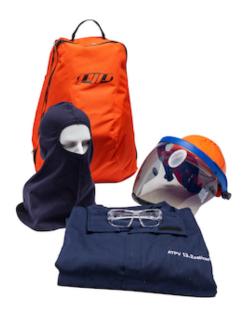

## PIP® PPE 2 AR/FR Dual Certified Kit - 12 Cal/cm2

- 12 Cal/cm2
- Coverall 9100-2170D
- Safety glasses 250-46-0520
- Carry bag 9400-52515
- Balaclava 9100-HDFR12
- Arc shield 9400-55505T
- Hard Hat 280-EV6151-OR

## **Technical Data**

| Color                | Navy                                                         |
|----------------------|--------------------------------------------------------------|
| Sizes Available      | S-5X                                                         |
| Packaging            | Bagged Each                                                  |
| Packed               | 1/Case                                                       |
| Case Dimensions (cm) | 12.00 x 12.00 x 12.00                                        |
| Case Weight (kg)     | 8.00                                                         |
| Country of Origin    | United States                                                |
| Kit Components       | Coverall, Hard Hat, Safety<br>Glasses, Arc Shield, Carry Bag |
| Construction         |                                                              |
| Certifications       | NFPA 70E, TAA Compliant                                      |
| Product Circularity  |                                                              |