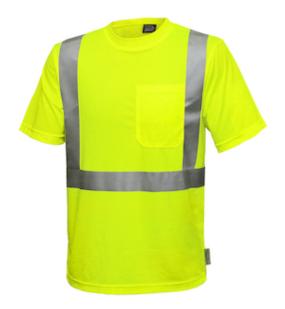

# SPECIFICATION SHEET

STYLE: 102ST

Reflective Apparel™
ANSI Type R Class 2 Short Sleeve Moisture
Wicking T-Shirt with UPF 35 Sun Protection

- ANSI/ISEA 107 Type R Class 2
- 2" Retroreflective Tape with 360° Reflective Coverage
- 4.1oz Birdseye Knit
- 100% Polyester
- Left Chest Pocket
- 50 Wash Compliant 2" Solid Tape
- Lightweight & Soft Performance Fabric
- Moisture Management Wicking
- Minimizes Odor
- Available In Tall (3 inches of extra length) (LIME ONLY)